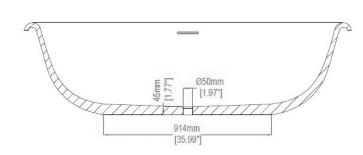

## **Freestanding bath** H45905

1780 x 790 x 500 mm

70.08 x 31.10 x 19.69 inches

Available in various reconstituted stone colours.

Please order Chrome / MarbleForm™ pop up waste separately.

UV

Resistant

Slip

| Technical Information   |          |         |        |  |
|-------------------------|----------|---------|--------|--|
| Weight                  | 168 kg / | 370 l   | bs     |  |
| Weight with Water       | 423 kg / | 933 l   | bs     |  |
| Capacity                | 255 L /  | 67.32 l | JS gal |  |
| Water Depth to Overflow | 396 mm / | 15.59 i | nches  |  |