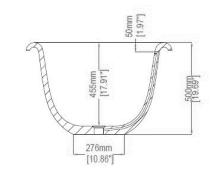

## **Freestanding bath** H45905

1780 x 790 x 500 mm

70.08 x 31.10 x 19.69 inches

Available in various reconstituted stone colours.

Please order Chrome / MarbleForm™ pop up waste separately.

UV

Resistant

Slip

| Technical Information   |          |         |        |  |
|-------------------------|----------|---------|--------|--|
| Weight                  | 168 kg / | 370 l   | bs     |  |
| Weight with Water       | 423 kg / | 933 l   | bs     |  |
| Capacity                | 255 L /  | 67.32 l | JS gal |  |
| Water Depth to Overflow | 396 mm / | 15.59 i | nches  |  |