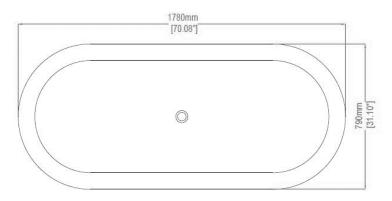

## **Freestanding bath** H45905

1780 x 790 x 500 mm

70.08 x 31.10 x 19.69 inches

Available in various reconstituted stone colours.

Please order Chrome / MarbleForm™ pop up waste separately.

UV

Resistant

Slip

| Technical Information   |          |         |        |  |
|-------------------------|----------|---------|--------|--|
| Weight                  | 168 kg / | 370 l   | bs     |  |
| Weight with Water       | 423 kg / | 933 l   | bs     |  |
| Capacity                | 255 L /  | 67.32 l | JS gal |  |
| Water Depth to Overflow | 396 mm / | 15.59 i | nches  |  |