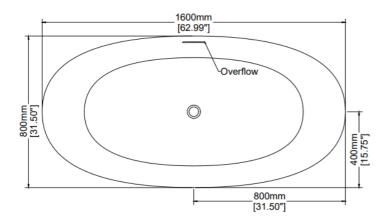

## Freestanding bath H45302

1600 x 800 x 600 mm 62.99 x 31.50 x 23.62 inches

Available in various reconstituted stone colours.

Please order Chrome / MarbleForm™ pop up waste separately.

Slip Resistant

Stain Resistant