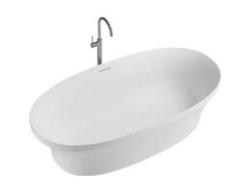

## Freestanding bath H45302

1600 x 800 x 600 mm 62.99 x 31.50 x 23.62 inches

Available in various reconstituted stone colours.

Please order Chrome / MarbleForm™ pop up waste separately.

Slip Resistant

Stain Resistant