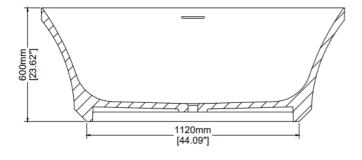

## Freestanding bath H45302

1600 x 800 x 600 mm 62.99 x 31.50 x 23.62 inches

Available in various reconstituted stone colours.

Please order Chrome / MarbleForm™ pop up waste separately.

Slip Resistant

Stain Resistant