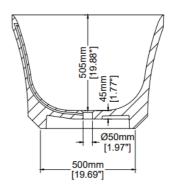

| Technical Information   |          |              |  |
|-------------------------|----------|--------------|--|
| Weight                  | 222 kg / | 490 lbs      |  |
| Weight with Water       | 517 kg / | 1140 lbs     |  |
| Capacity                | 295 L /  | 77.88 US gal |  |
| Water Depth to Overflow | 451 mm / | 17.76 inches |  |