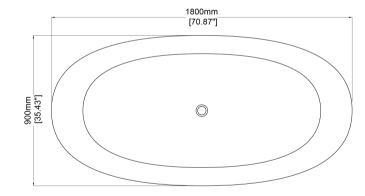

## Freestanding bath H45301

1800 900 550 mm

35.43 x 21.65 inches

Available in various reconstituted stone colours.

Matching MarbleForm® pop up waste included.

Easy to Clean and Maintain

Fire-spread Compliant