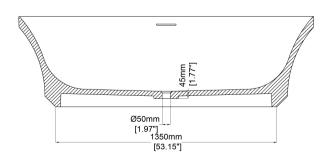

## Freestanding bath H45301

1800 900 550 mm

35.43 x 21.65 inches

Available in various reconstituted stone colours.

Matching MarbleForm® pop up waste included.

Easy to Clean and Maintain

Fire-spread Compliant

| Technical Information   |        |   |              |
|-------------------------|--------|---|--------------|
| Weight                  | 268 kg | / | 591 lbs      |
| Weight with Water       | 602 kg | / | 1327 lbs     |
| Capacity                | 334 L  | / | 88.23 US gal |
| Water Depth to Overflow | 401 mm | / | 15.79 ''     |