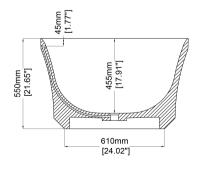

## Freestanding bath H45301

1800 900 550 mm

35.43 x 21.65 inches

Available in various reconstituted stone colours.

Matching MarbleForm® pop up waste included.

Easy to Clean and Maintain

Fire-spread Compliant

| Technical Information   |        |   |              |
|-------------------------|--------|---|--------------|
| Weight                  | 268 kg | / | 591 lbs      |
| Weight with Water       | 602 kg | / | 1327 lbs     |
| Capacity                | 334 L  | / | 88.23 US gal |
| Water Depth to Overflow | 401 mm | / | 15.79 ''     |