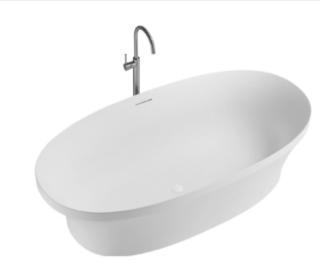

## Freestanding bath H45301

1800 900 550 mm

35.43 x 21.65 inches

Available in various reconstituted stone colours.

Matching MarbleForm® pop up waste included.

Easy to Clean and Maintain

Fire-spread Compliant