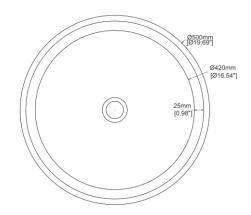

## Marble countertop basin H49931

500 x 500 x 185 mm

19.69 x 19.69 x 7.28 inches

Available in various stone colours.

Matching Marble pop up waste included.

UV

Resistant

Slip