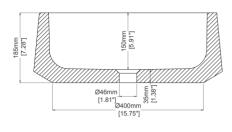

## Marble countertop basin H49931

500 x 500 x 185 mm

19.69 x 19.69 x 7.28 inches

Available in various stone colours.

Matching Marble pop up waste included.

UV

Resistant

Slip